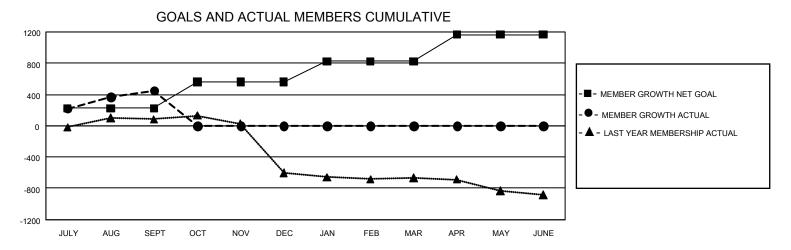

## GMT Constitutional Area 3, Group D

REPORT DOES NOT INCLUDE CLUBS IN UNDISTRICTED AREAS.

| Clubs         |               |             |               | Members               |                        |                         |                                                    |  |
|---------------|---------------|-------------|---------------|-----------------------|------------------------|-------------------------|----------------------------------------------------|--|
|               | RESULTS FOR   | R 2020-2021 |               | RESULTS FOR 2020-2021 |                        |                         |                                                    |  |
| QUARTER       | NEW CLUB GOAL | NEW CLUBS   | DROPPED CLUBS | QUARTER MEME          | BER GROWTH NET<br>GOAL | MEMBER GROWTH<br>ACTUAL | DROPPED<br>MEMBERS ACTUAL<br>(including transfers) |  |
| JULY/AUG/SEPT | 12            | 8           | 3             | JULY/AUG/SEPT         | 225                    | 898                     | 345                                                |  |
| OCT/NOV/DEC   | 27            | 0           | 0             | OCT/NOV/DEC           | 335                    | 0                       | 0                                                  |  |
| JAN/FEB/MAR   | 21            | 0           | 0             | JAN/FEB/MAR           | 265                    | 0                       | 0                                                  |  |
| APR/MAY/JUNE  | 15            | 0           | 0             | APR/MAY/JUNE          | 340                    | 0                       | 0                                                  |  |