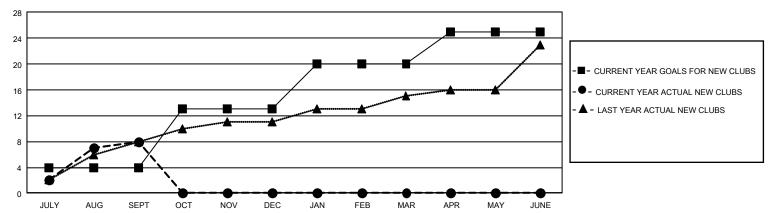

## GMT Constitutional Area 3, Group D

REPORT DOES NOT INCLUDE CLUBS IN UNDISTRICTED AREAS.

| Clubs         |               |             |               | Members               |                        |                         |                                                    |  |
|---------------|---------------|-------------|---------------|-----------------------|------------------------|-------------------------|----------------------------------------------------|--|
|               | RESULTS FOR   | R 2020-2021 |               | RESULTS FOR 2020-2021 |                        |                         |                                                    |  |
| QUARTER       | NEW CLUB GOAL | NEW CLUBS   | DROPPED CLUBS | QUARTER MEME          | BER GROWTH NET<br>GOAL | MEMBER GROWTH<br>ACTUAL | DROPPED<br>MEMBERS ACTUAL<br>(including transfers) |  |
| JULY/AUG/SEPT | 12            | 8           | 3             | JULY/AUG/SEPT         | 225                    | 898                     | 345                                                |  |
| OCT/NOV/DEC   | 27            | 0           | 0             | OCT/NOV/DEC           | 335                    | 0                       | 0                                                  |  |
| JAN/FEB/MAR   | 21            | 0           | 0             | JAN/FEB/MAR           | 265                    | 0                       | 0                                                  |  |
| APR/MAY/JUNE  | 15            | 0           | 0             | APR/MAY/JUNE          | 340                    | 0                       | 0                                                  |  |